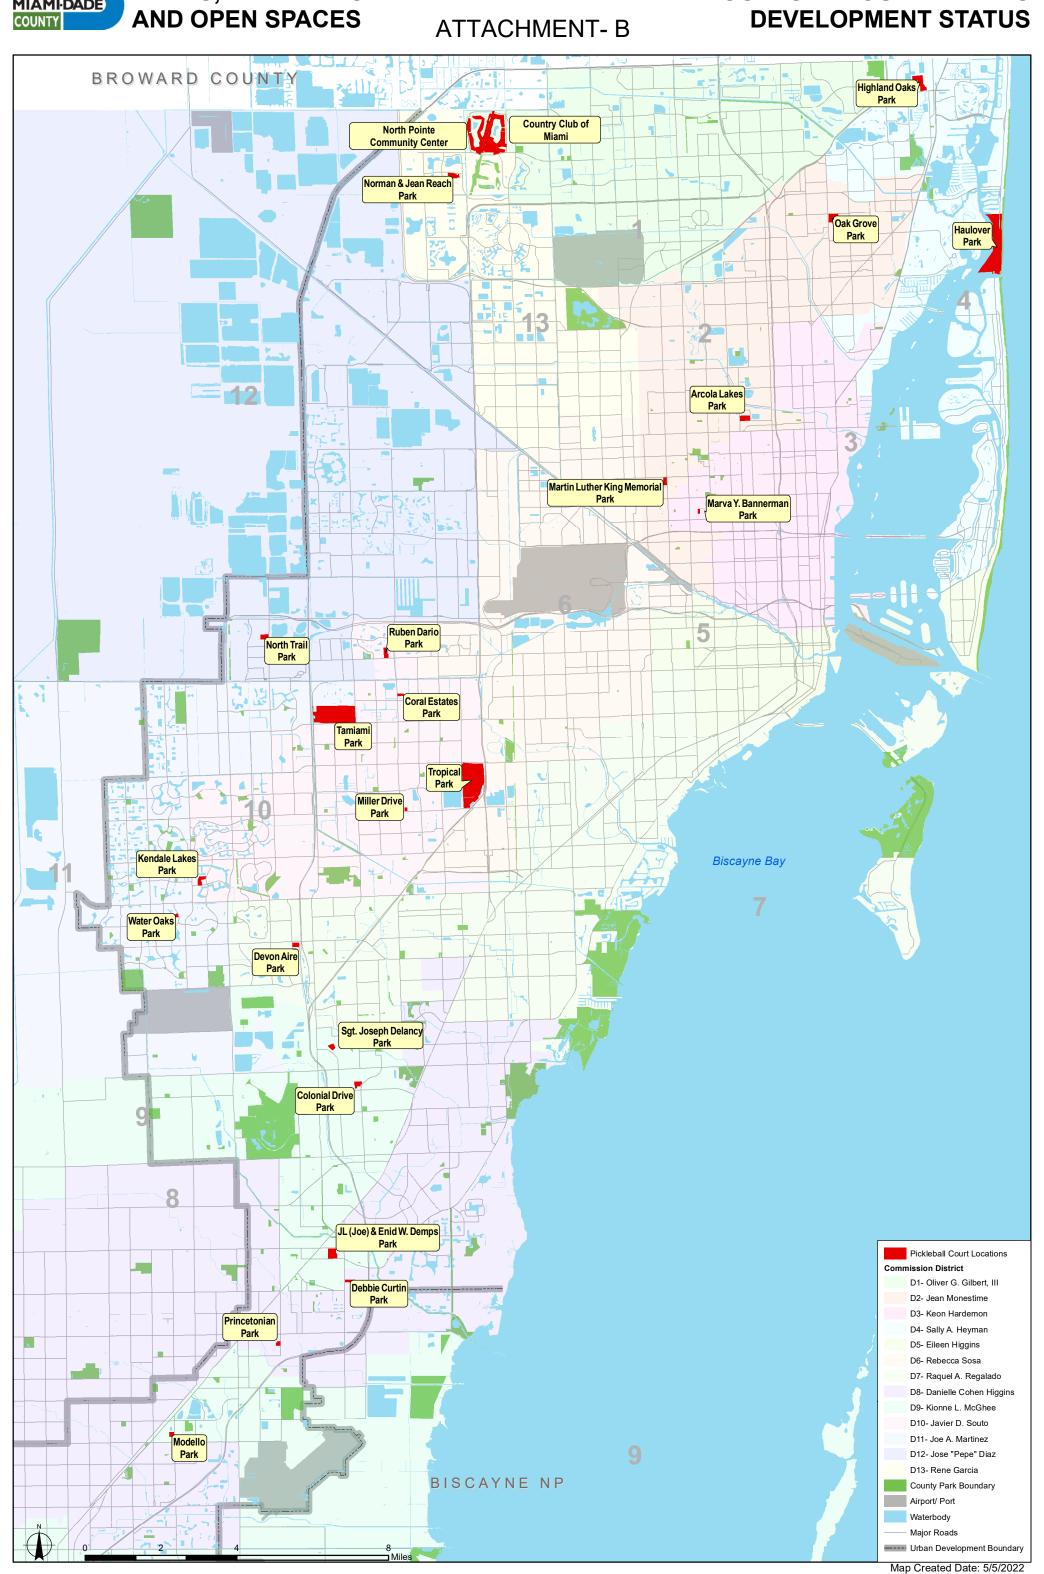

#### See Attachments:

- Attachment A: Program Details
- Attachment B: Site Map

This memorandum will be placed on the next available Board meeting agenda, without committee review, in accordance with Ordinance No. 14-65. If additional information is needed, please contact Maria I. Nardi, Director, Miami-Dade County Parks, Recreation and Open Spaces Department at 305-755-7903.

## **ATTACHMENT - A**

| Commision District | Park Name                                                 | # of blended Pickle Ball<br>Courts Currently | # of Dedicated Pickle Ball<br>Courts Currently | # of PROPOSED<br>blended Pickle Ball<br>Courts | # of PROPOSED existing facility conversions Dedicated Pickle Ball Courts | # of PROPOSED New Construction Dedicated Pickle Ball Courts |
|--------------------|-----------------------------------------------------------|----------------------------------------------|------------------------------------------------|------------------------------------------------|--------------------------------------------------------------------------|-------------------------------------------------------------|
| 4                  | Haulover Park                                             | 0                                            | 4                                              | 0                                              | 0                                                                        | 4                                                           |
| 2                  | Arcola Lakes Park                                         | 1                                            | 0                                              | 0                                              | 4                                                                        | 0                                                           |
| 4                  | Highland Oaks Park                                        | 0                                            | 0                                              | 0                                              | 0                                                                        | 4                                                           |
| 2                  | Martin Luther King Memorial Park                          | 0                                            | 0                                              | 2                                              | 0                                                                        | 0                                                           |
| 3                  | Marva Y Bannerman Park                                    | 0                                            | 0                                              | 2                                              | 0                                                                        | 0                                                           |
| 13                 | Norman & Jean Reach Park                                  | 0                                            | 0                                              | 2                                              | 0                                                                        | 0                                                           |
| 1                  | North Pointe Park                                         | 0                                            | 0                                              | 0                                              | 0                                                                        | 4                                                           |
| 9                  | Colonial Drive Park                                       | 0                                            | 0                                              | 2                                              | 0                                                                        | 0                                                           |
| 10                 | Coral Estates Park                                        | 0                                            | 0                                              | 2                                              | 0                                                                        | 0                                                           |
| 10                 | Kendale Lakes Park                                        | 2                                            | 0                                              | 0                                              | 0                                                                        | 0                                                           |
| 10                 | Miller Drive Park                                         | 2                                            | 0                                              | 0                                              | 0                                                                        | 0                                                           |
| 12                 | North Trail Park                                          | 0                                            | 0                                              | 2                                              | 0                                                                        | 0                                                           |
| 10                 | Ruben Dario Park                                          | 0                                            | 0                                              | 2                                              | 0                                                                        | 0                                                           |
| 7                  | Devon Aire Park                                           | 0                                            | 0                                              | 2                                              | 0                                                                        | 0                                                           |
| 8                  | Debbie Curtain Park                                       | 0                                            | 0                                              | 0                                              | 0                                                                        | 4                                                           |
| 9                  | Modello Park                                              | 0                                            | 0                                              | 2                                              | 0                                                                        | 0                                                           |
| 8                  | Princetonian Park                                         | 0                                            | 0                                              | 2                                              | 0                                                                        | 0                                                           |
| 9                  | Sgt. Delancy Service                                      | 0                                            | 0                                              | 2                                              | 0                                                                        | 0                                                           |
| 11                 | Water Oaks Park                                           | 0                                            | 0                                              | 0                                              | 8                                                                        | 0                                                           |
| 2                  | Father Gerard Jean Juste Community Center @Oak Grove Park | 0                                            | 0                                              | 2                                              | 0                                                                        | 0                                                           |
| 9                  | Goulds Park                                               | 0                                            | 0                                              | 2                                              | 0                                                                        | 0                                                           |
| 13                 | Country Club of Miami                                     | 0                                            | 0                                              | 2                                              | 0                                                                        | 0                                                           |
| 11                 | Tamiami Park                                              | 0                                            | 0                                              | 0                                              | 0                                                                        | 4                                                           |
| 10                 | Tropical Park                                             | 0                                            | 4                                              | 0                                              | 0                                                                        | 0                                                           |
|                    |                                                           | 5                                            | 8                                              | 28                                             | 12                                                                       | 20                                                          |